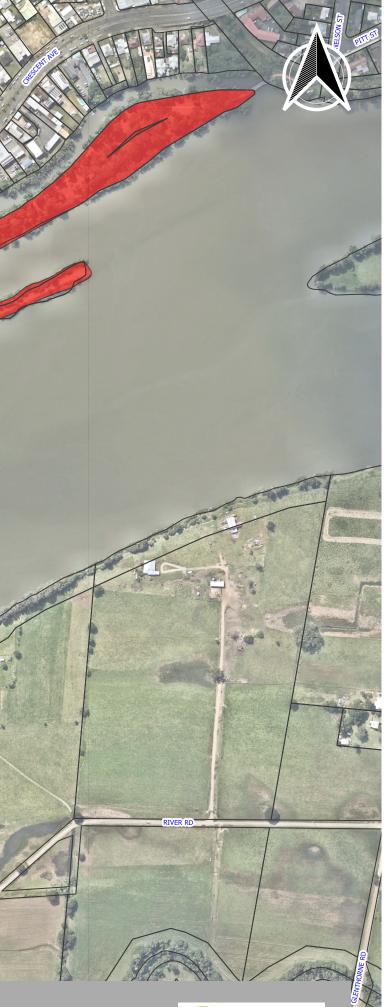

## **Taree Alcohol Free Zones and Alcohol Prohibited Areas**

400 m

100

200

300

Apart from any use permitted under the Copyright Act 1968 (as amended), no part of this document may be reproduced by any process without prior written permission obtained from MidCoast Council. Requests and enquiries concerning reproduction and rights should be directed to Council's Customer Service Centre, Yalawanyi Ganya 2 Biripi Way PO Box 482 Taree 2430 Tel:(02)79557777. MidCoast Council, its employees and servants do not warrant or make any representations regarding the use, or results of the use of the information contained herein as to its correctness, accuracy, currency or otherwise. In particular, it should be noted that the accuracy of property boundaries when displayed over aerial photography cannot be considered to be accurate, and that the only certain method of determining boundary locations is to engage the services of a licensed Surveyor. MidCoast Council, its employees and servants expressly disclaim all liability or responsibility to any person using the information or advice contained herein. © MidCoast Council 2021, © NSW Spatial Services 2021, © Nearmap Aust

Legend Alcohol Free Zones

Alcohol Prohibited Areas (24/7)