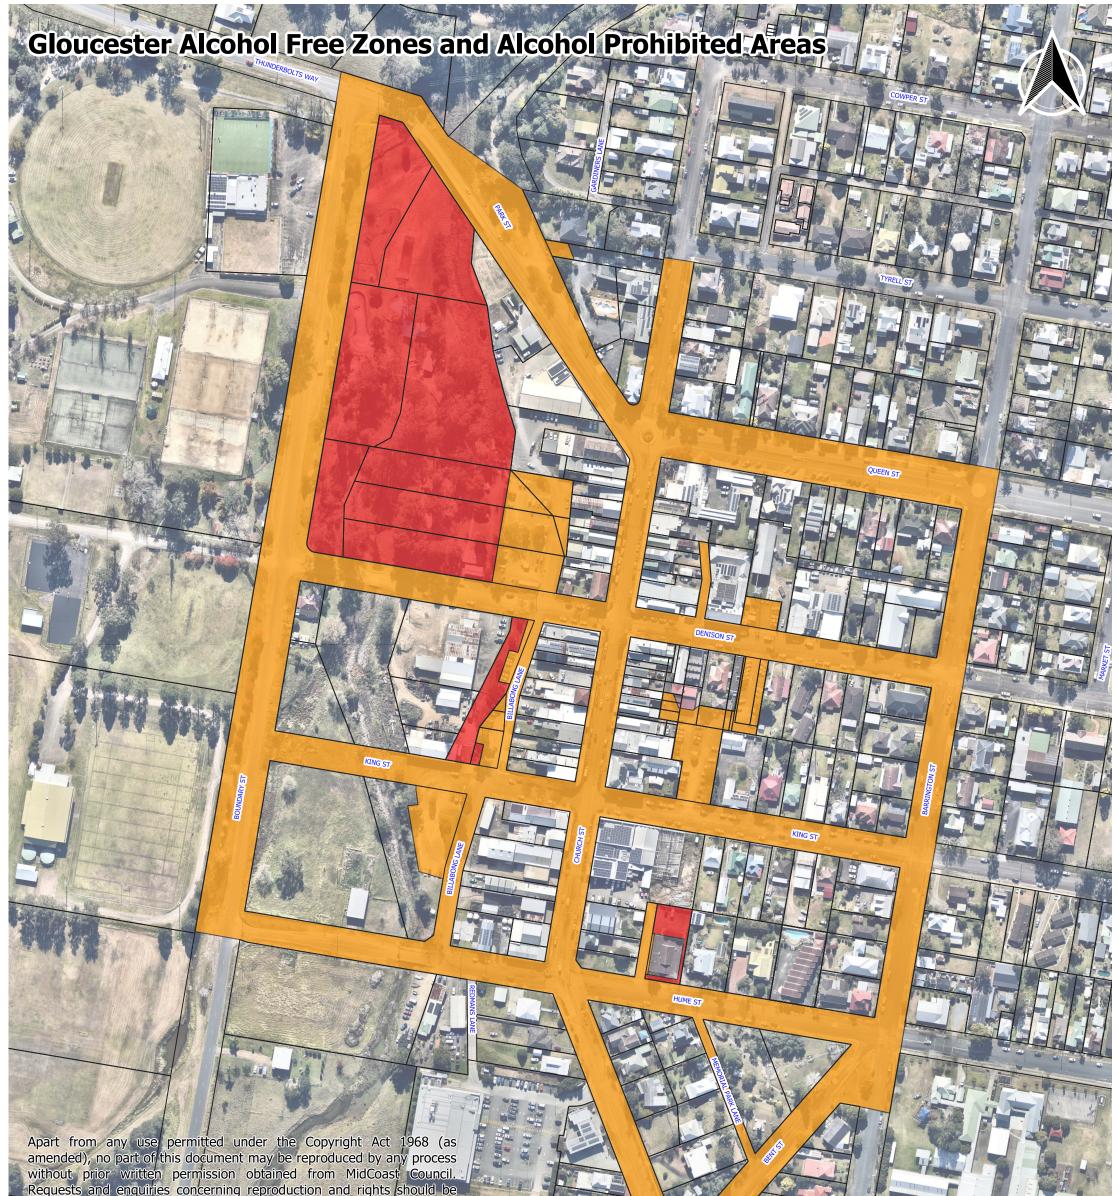

## 📃 Legend

Alcohol Free Zones

Alcohol Prohibited Areas (24/7)

200 m

150

100