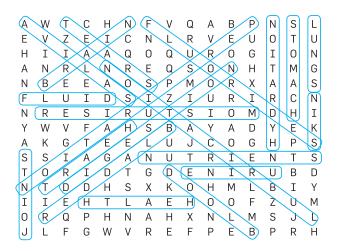

## **DOUBLE PUZZLE**

BLADDER, BLOOD, BRAIN, EYES, HEART, JOINTS, KIDNEYS, LUNGS, MOUTH, NOSE, SKIN, STOMACH, TEETH

Answer: BE SMART CHOOSE TAP

# **QUIZ PUZZLE**

**1.** 50-60% **2.** 8 glasses or 2 litres **3.** Fluoride **4.** Darker **5.** 75-85%

# **SPOT THE TEN DIFFERENCES**

- 1. Cat has moved
- 2. Cloud guy is winking;
- 3. Blinds are up;
- 4. Helmet sticker changes from a heart to a flower
- 5. Two pipes on roof
- 6. Lunchbox has moved
- 7. There is some water in Ebbie's bottle
- 8. The bird has moved
- 9. Tree behind Tap disappeared
- 10. Ebbie's nose is gone!

## **MAZE**



#### **CROSSWORD PUZZLE**



#### **WORD SEARCH**