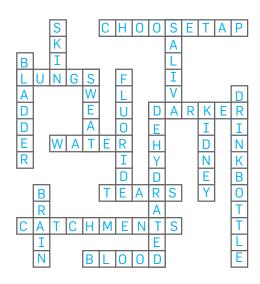

## **DOUBLE PUZZLE**

BLADDER, BLOOD, BRAIN, EYES, HEART, JOINTS, KIDNEYS, LUNGS, MOUTH, NOSE, SKIN, STOMACH, TEETH

Answer: BE SMART CHOOSE TAP

#### **CROSSWORD PUZZLE**