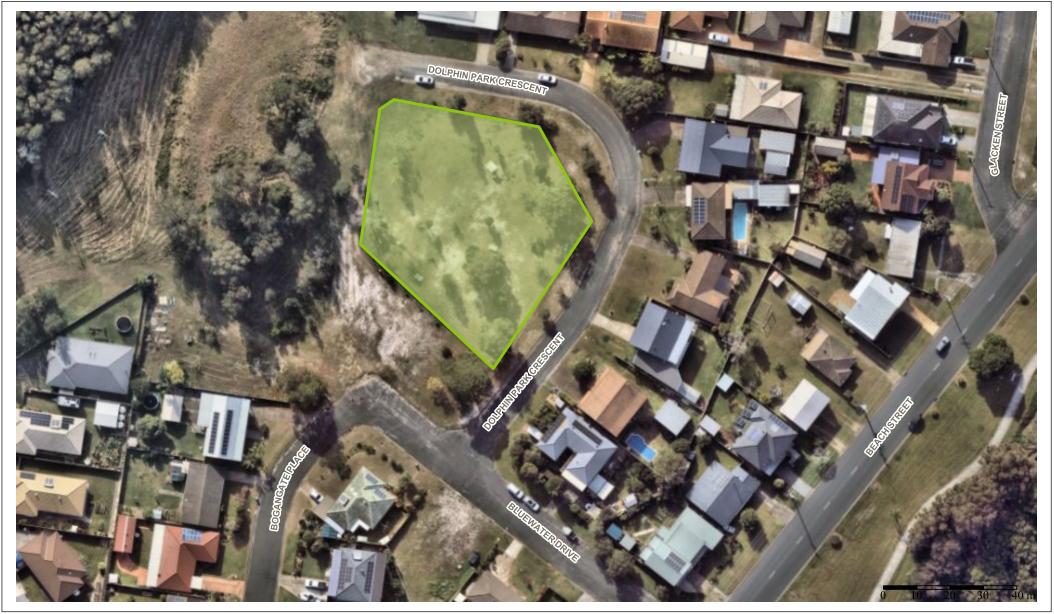

GDA94 / MGA zone 56 Projection:

> Date: 2/09/2024

Drawn By: Toni Birchall

**Off-Leash Area Dolphin Park Crescent Reserve** Harrington

Map Scale: 1:1009 at A4