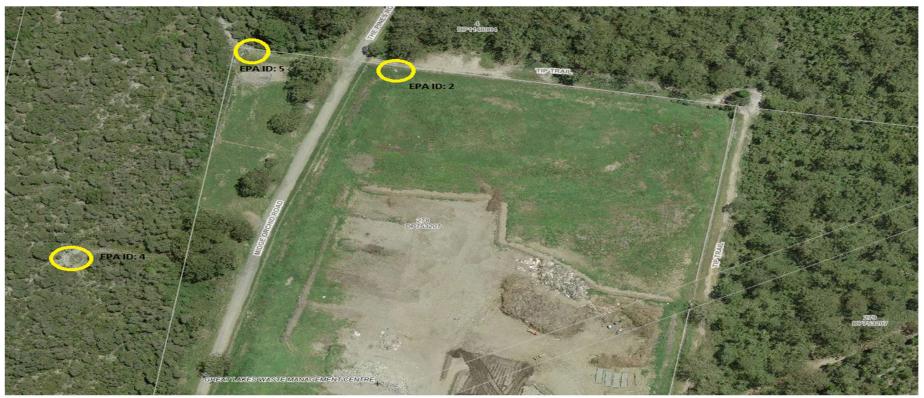

Map Description: Groundwater Quality Monitoring Points - Tuncurry Landfill

Projection: MGA Zone 56 (GDA94)

Map Scale: 1:2257 at A4 Map Zoom: 994 m

Disclaimer: This information is provided for the convenience of the user only. This map is not a precise survey document. While every care is taken to ensure that accuracy of this data, neither the Mid-Coast Council nor NSW Spatial Services makes any representations or warranties about its accuracy, reliability, completeness or suitability can all liability including without limitation, liability in negligence) for all expenses, losses, damages (including indirect or consequential damage) and costs which you might incur as a results of the data being inaccurate or incomplete in any way and for any reason.

Date: Wed 18th November 2020 Drawn by: MidCoast Council